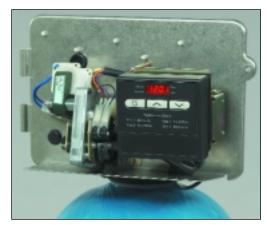

## Fleck SE (Simple Electronics) Controls

Simple Electronics from Fleck provide easy, step-by-step programming at the touch of a button.

The same SE control drives six different Fleck valves, saving you time in installation, service and training. Unlike other electronic valves, the SE control performs without switching out cams or fumbling with jumpers, pins and cryptic calculations.

A bright LED displays the time of day, soft water remaining and self diagnostic indicator so you're never left in the dark. Fleck valves with SE controls, simply the best solution for all of your residential water treatment applications.

## **Features and Benefits**

- · Bright red LED display
- True time of day in hours and minutes
- · Volume of soft water remaining
- Regeneration Steps and Cycle Time Remaining
- · Service and Self Diagnostic Indicator
- Easy, friendly programming
- Quick and easy setup of Capacity, Regeneration Time, and Day Override
- Advanced programming options including up to six independently adjustable cycle times
- Program Memory stores timer settings without batteries
- Electronic step-by-step regeneration
- · Regeneration Tonight and Regenerate Now option

## Setup in Five Simple Steps

- 1. To set the Time of Day simply push the up or down buttons.
- 2. **Get into the Programming Mode** by pressing the up and down buttons together for five seconds.
- 3. Now, set the Capacity by pushing the up or down buttons. To continue, push the Extra Cycle button 爱.
- 4. Next **set the Regeneration Time** by pushing the up or down buttons. To continue, push the Extra Cycle button 爱.
- 5. Finally, set the **Regeneration Day Override** by pushing the up or down buttons. To end the Programming Mode, push the Extra Cycle button.